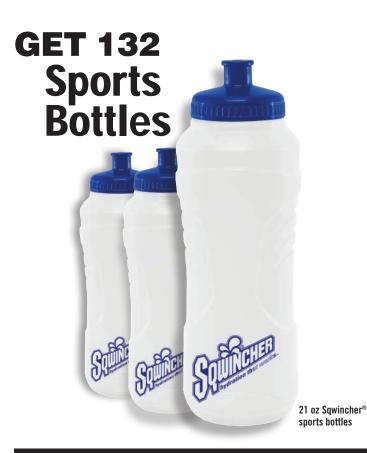

## EE SPORTS BOT

Effective: APRIL 1-SEPTEMBER 30, 2024

# when you purchase 24 cases of SQWINCHER® 20 FL OZ YIELD EVERLYTE® STICKS

#### **SPORTS BOTTLE PROMOTION TERMS & CONDITIONS**

- TO REDEEM PLEASE COMPLETE THE ONLINE FORM LOCATED AT: https://www.sqwincherindustrial.com/promoredemptions A link has been placed at the bottom of the page at www.sqwincherindustrial.com at "Distributors - Promotion Redemption Portal" (NOTE: Promotion WILL NOT BE ACCEPTED if information is not entered 100% complete). Online information submission does not guarantee shipment of free sports bottles until End User eligibility has been verified by Kent Precision Foods Group (KPFG).
- The free sports bottles will ship direct to the end user from the KPFG warehouse upon receipt and verification of online submission of end user data and a copy of customer invoice.
- Must purchase 24 cases of the qualifying product SKU's and receive 132 FREE sports bottles.
- Promotional orders MUST be purchased through distribution and will be fulfilled from the distributor's stock.
- Free shipping is covered for shipments within the contiguous United States (Cost to AK or HI is not covered).
- End users may purchase multiple promos only if they are included on the first purchase order.
- Void where prohibited. Offer valid while supplies last on purchases made from 04/01/2024 through 09/30/2024. Offer subject to change without notice. Offer available for end user customers within the contiguous United States only. For complete details and more information on this promotion, please contact your local KPFG Sqwincher® representative. Promotional products offered may not be U.S. Trade Agreement Act compliant.