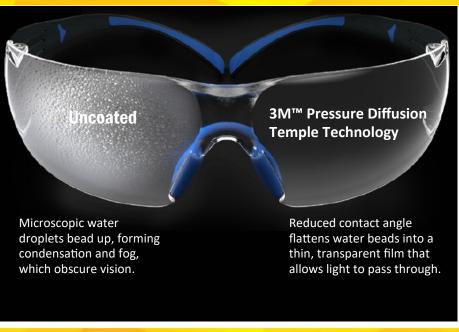

### The benefits are clear.

Fogged lenses can be frustrating and dangerous. But 3M™ SecureFit™ Protective Eyewear models featuring 3M™ Scotchgard™ Protector Anti-Fog Coating can help workers see clearly for longer, thanks to an active ingredient that bonds the coating to the lens.

## 3M™ Scotchgard™ Protector Anti-Fog Coating

- Resists fogging longer than traditional anti-fog coatings through up to 25 washings with water.
- Helps provide scratch resistance in tough work environments.
- Designed for working in challenging situations, such as hot and humid conditions, indoor/ outdoor work, physically demanding tasks and climate-controlled areas.
- Workers can feel confident wearing 3M eye protection that meets both the Impact Rated Protector and Anti-Fog Performance requirements of the ANSI-ISEA Z87.1-2020 Standard.