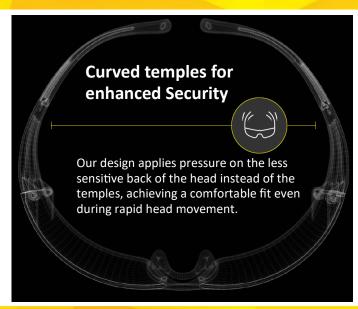

## The Science of comfort.

We collected data on head and face shapes around the world to develop a patented design that selfadjusts to individual head sizes. This design provides the same level of comfort to individuals across a diverse workforce. Regardless of head size, from small heads to large heads, our 3M<sup>™</sup> SecureFit<sup>™</sup> Pressure Diffusion Temple Technology is designed to provide a secure and comfortable fit for an extended period of wear time.