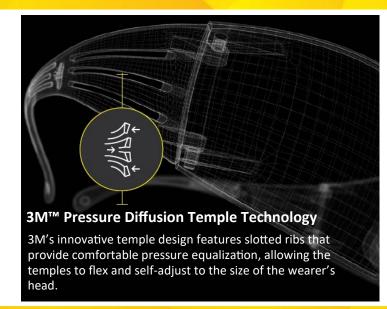

## The Science of comfort.

We collected data on head and face shapes around the world to develop a patented design that selfadjusts to individual head sizes. This design provides the same level of comfort to individuals across a diverse workforce. Regardless of head size, from small heads to large heads, our 3M<sup>™</sup> SecureFit<sup>™</sup> Pressure Diffusion Temple Technology is designed to provide a secure and comfortable fit for an extended period of wear time.