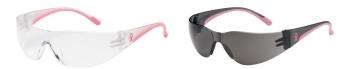

#### Eva® Glasses

Eva® - the first safety eyewear designed for specifically for women. Eva® safety eyewear of offered in three unique lightweight rimless frame styles, the original Eva®, the Eva® Petite that fits women with a slender facial profile, and the Lady Eva® safety readers with +1.00 - +3.00 diopter magnification.

PIP donates a portion of all proceeds from sales of EVA Eyewear to organizations with a mission of combating cancer.