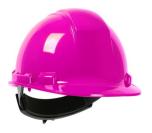

### WHISTLER™ Cap Style Hard Hat

Meets ANSI/ISEA Z89.1 Type I and non-vented styles meet CSA Z94.1 Type I