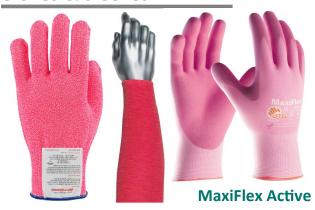

# SCIENTIFIC SALES, INC.



## Support the CAUSE!

- Gloves
- Glasses
- **Hard Hats**
- Sleeve
- Vest



#### **Gloves & Sleeves**



**Kut Gard Gloves and** 

#### Eva® Glasses

Eva® - the first safety eyewear designed for specifically for women. Eva® safety eyewear of offered in three unique lightweight rimless frame styles, the original Eva®, the Eva® Petite that fits women with a slender facial profile, and the Lady Eva® safety readers with +1.00 - +3.00 diopter magnification.



PIP donates a portion of all proceeds from sales of EVA Eyewear to organizations with a mission of combating cancer.

### WHISTLER™ Cap Style Hard Hat



Meets ANSI/ISEA Z89.1 Type I and non-vented styles meet CSA Z94.1 Type I







#### PIP Women's Vest

WOMEN'S FIT VEST WITH MESH BACK AND ADJUSTABLE WAIST

Designed and sized specifically for women, the adjustable fit vest features a zippered closure, adjustable waist, and a contoured fi