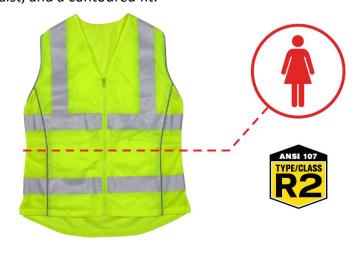

#### PIP Women's Vest

WOMEN'S FIT VEST WITH MESH BACK AND ADJUSTABLE WAIST

Designed and sized specifically for women, the adjustable fit vest features a zippered closure, adjustable waist, and a contoured fit.